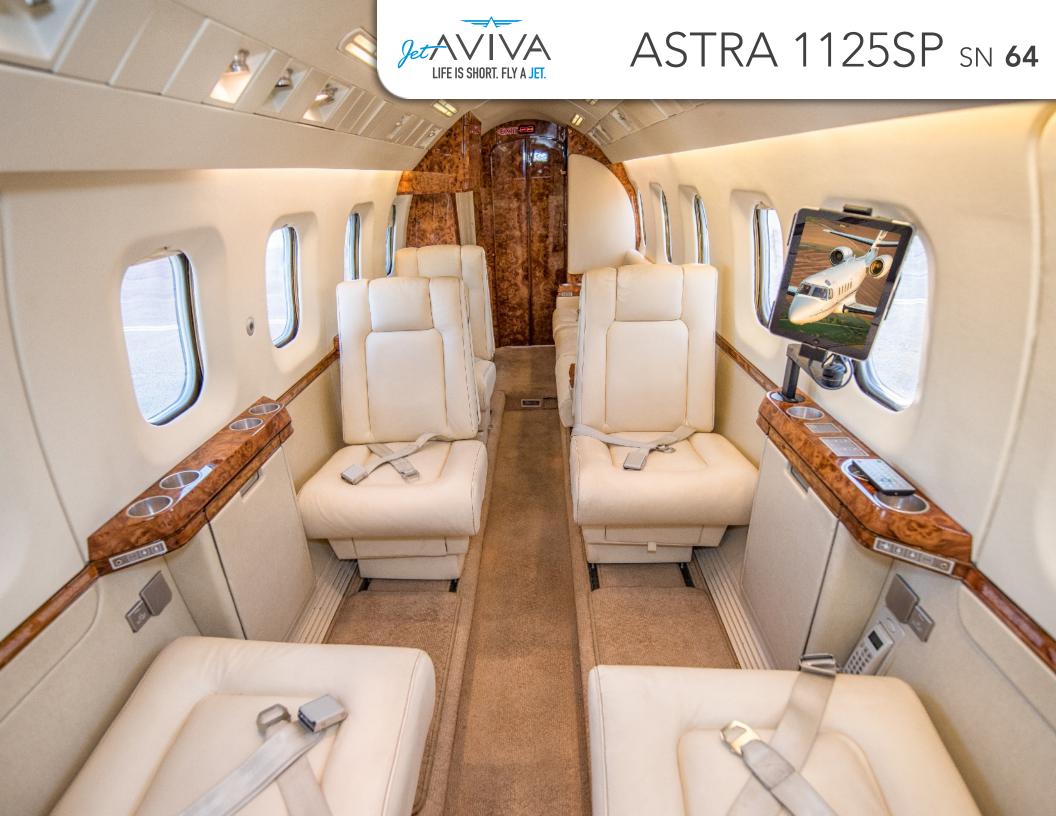

## **INTERIOR & CABIN:**

Nine (9) Passenger Light Beige Leather
High-gloss medium brown Burlwood cabinetry
Fwd Galley
Fwd Side Facing three place divan
Executive writing table