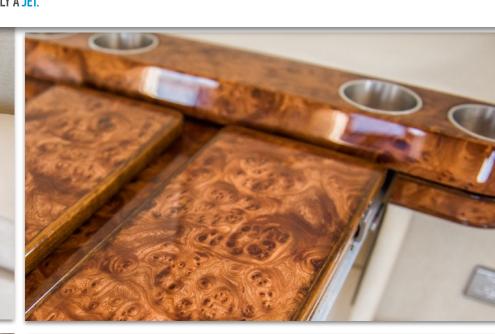

## **INTERIOR & CABIN:**

Nine (9) Passenger Light Beige Leather
High-gloss medium brown Burlwood cabinetry
Fwd Galley
Fwd Side Facing three place divan
Executive writing table