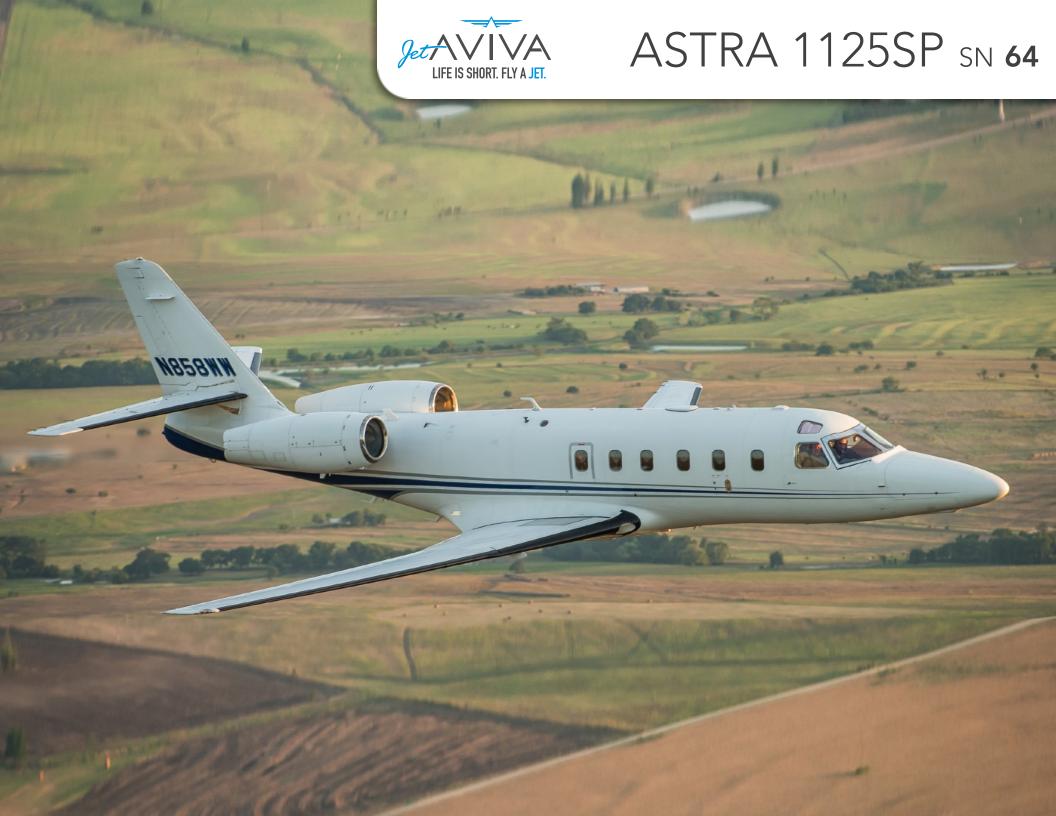

# **ASTRA 1125SP**

SN 64

YEAR & MODEL: 1993 ASTRA 1125SP AIRFRAME TT: 6,647 SNEW

SERIAL **NUMBER:** 64

**REGISTRATION: N858WW** 

**ENGINE TT:** 6,647 / 6,647 TT SNEW

**LOCATION:** GEORGETOWN, TX

# ASTRA 1125SP SN 64

### **EXTERIOR & PAINT:**

Overall white with dark blue and grey accent stripes