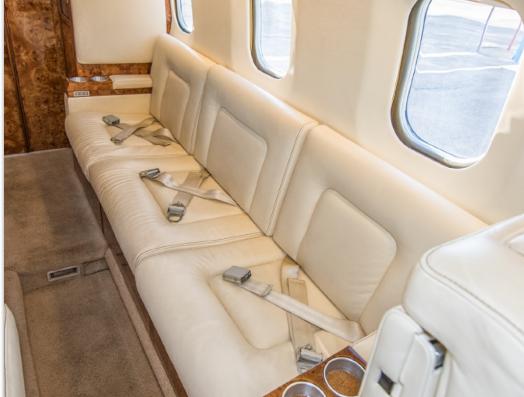

## **INTERIOR & CABIN:**

Nine (9) Passenger Light Beige Leather
High-gloss medium brown Burlwood cabinetry
Fwd Galley
Fwd Side Facing three place divan
Executive writing table