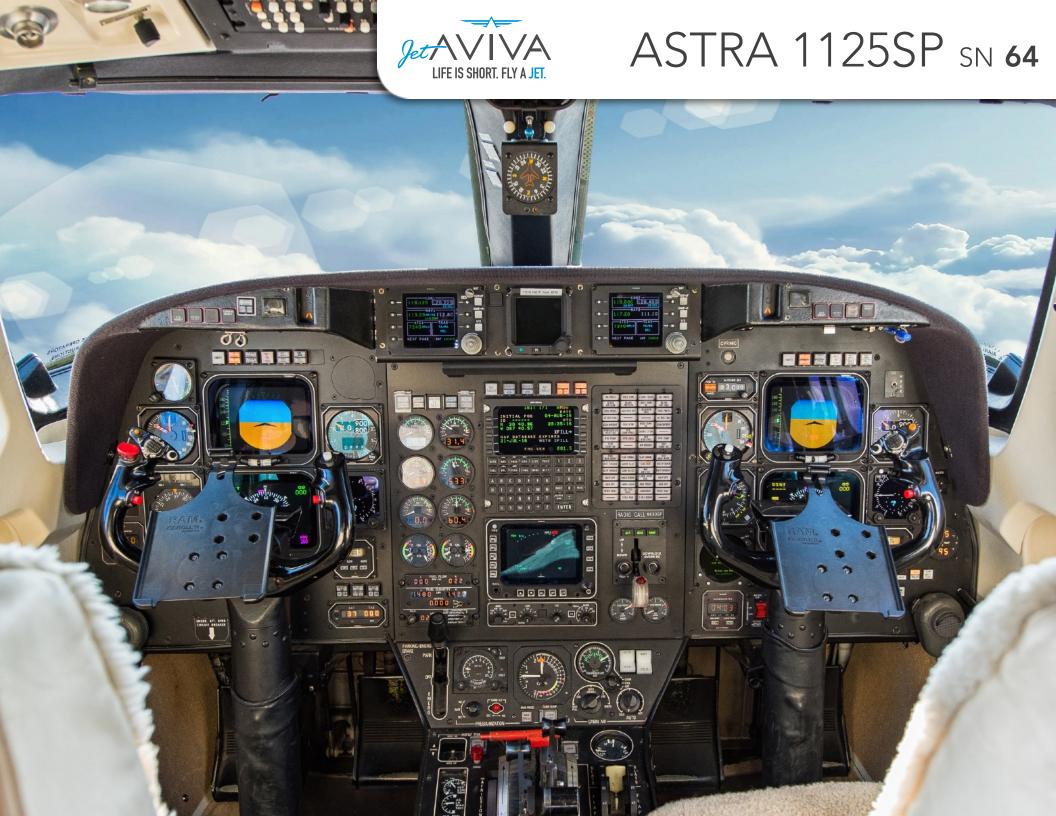

### **AVIONICS:**

Collins EFIS 86 Electronic Flight Information System

Collins APS-85 Flight Control System

Dual Universal UNS-1F w/ GPS FMS

Collins ADF-60A ADF

Collins DME-42 DME

Dual Collins VHF-4000 COMs

Dual Collins VIR-32 NAVs

Bendix-King KHF-950 w/ SELCAL

Collins ALT-55 Radio Altimeter

BFGoodrich WX-1000 Stormscope

**Universal TAWS** 

Dual Collins TDR-94D Mode-S Transponders

Collins TCAS-II w/ Change 7

Collins TWR-850 Weather Radar

Universal CVR-30 Cockpit Voice Recorder

Artex C409 ELT