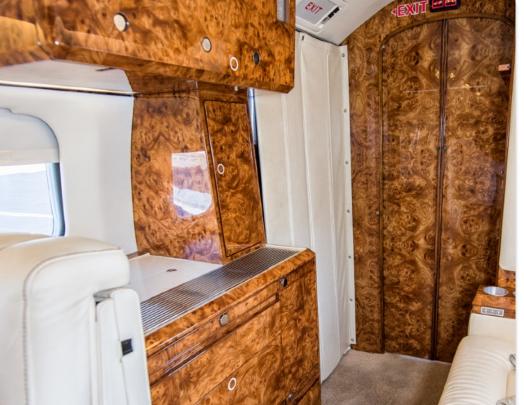

## **INTERIOR & CABIN:**

Nine (9) Passenger Light Beige Leather
High-gloss medium brown Burlwood cabinetry
Fwd Galley
Fwd Side Facing three place divan
Executive writing table