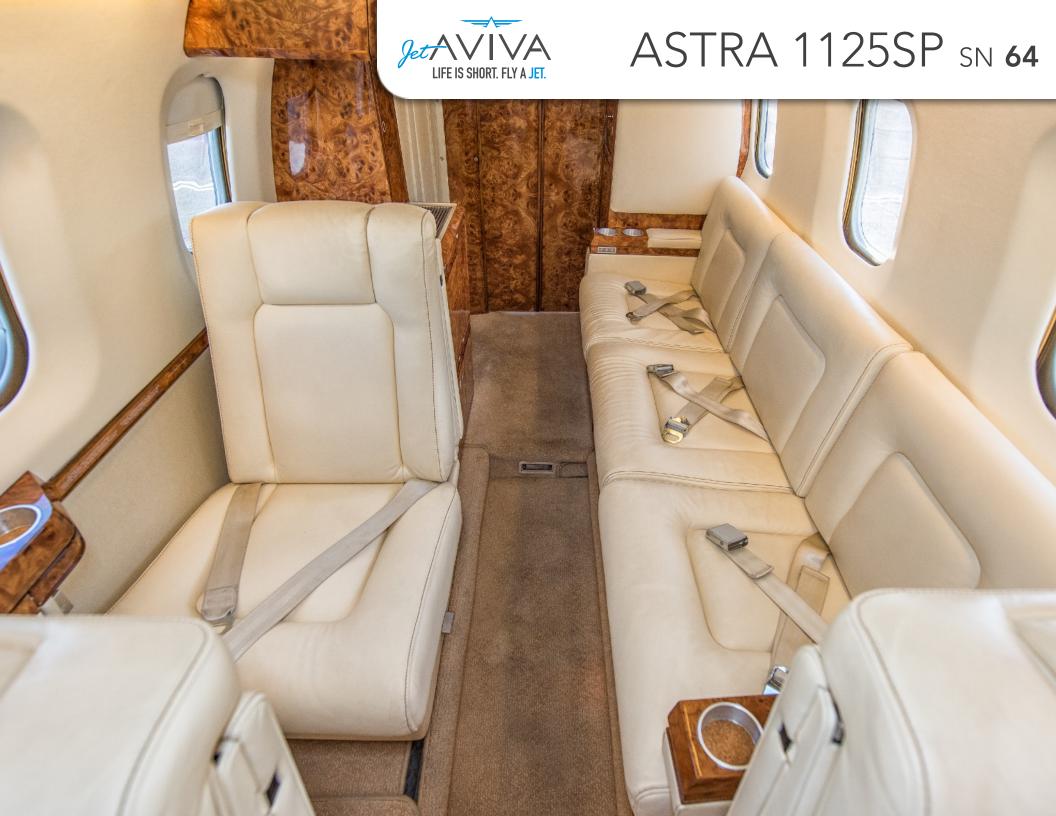

## **INTERIOR & CABIN:**

Nine (9) Passenger Light Beige Leather
High-gloss medium brown Burlwood cabinetry
Fwd Galley
Fwd Side Facing three place divan
Executive writing table