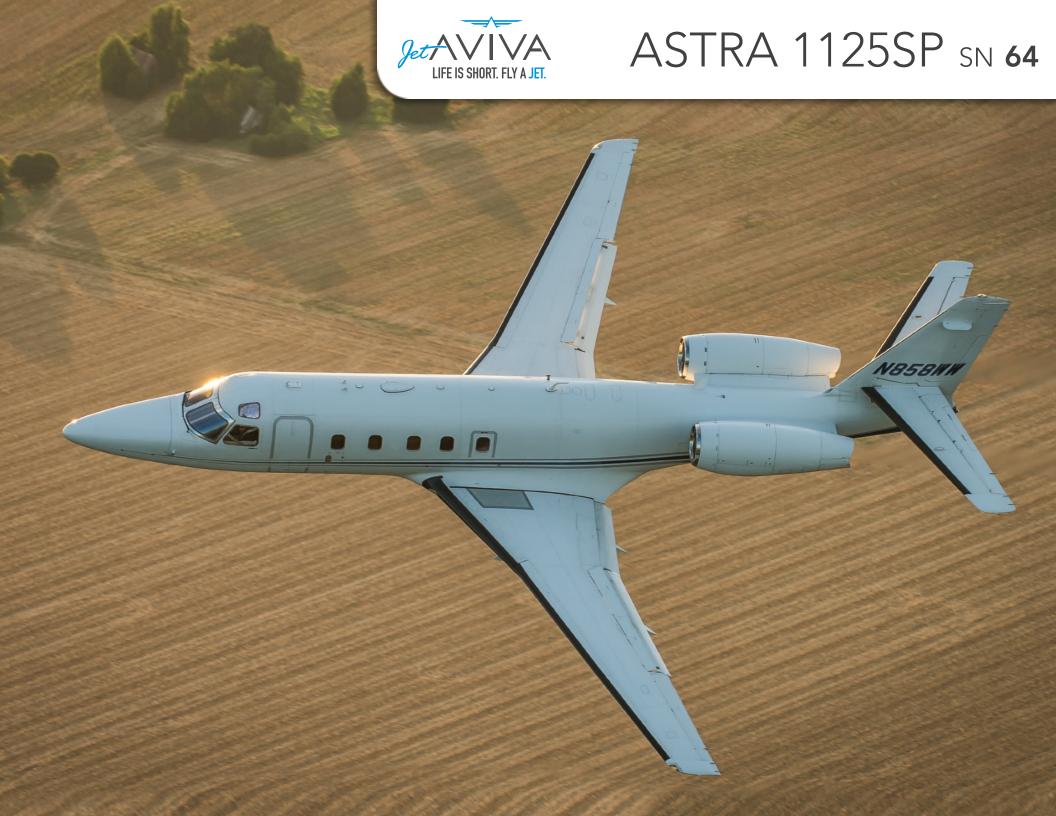

# **ASTRA 1125SP**

SN 64

YEAR & MODEL: 1993 ASTRA 1125SP AIRFRAME TT: 6,647 SNEW

SERIAL **NUMBER:** 64

**REGISTRATION: N858WW** 

**ENGINE TT:** 6,647 / 6,647 TT SNEW

**LOCATION:** GEORGETOWN, TX

### **EXTERIOR & PAINT:**

Overall white with dark blue and grey accent stripes